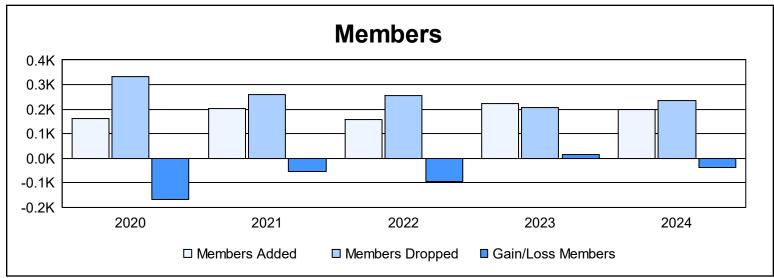

District 201Q1 As of June 2024 Cumulative

| Year      | New<br>Clubs | Dropped<br>Clubs | Gain/<br>Loss<br>Clubs | New<br>Members | Charter<br>Members | Reinstate<br>Members | Transfer<br>Members | Total<br>Member<br>Added | Total<br>Members<br>Dropped | Gain/<br>Loss<br>Members |
|-----------|--------------|------------------|------------------------|----------------|--------------------|----------------------|---------------------|--------------------------|-----------------------------|--------------------------|
| 2019-2020 | 0            | 5                | -5                     | 132            | 3                  | 12                   | 16                  | 163                      | 332                         | -169                     |
| 2020-2021 | 0            | 2                | -2                     | 165            | 3                  | 8                    | 27                  | 203                      | 258                         | -55                      |
| 2021-2022 | 0            | 3                | -3                     | 125            | 7                  | 4                    | 23                  | 159                      | 255                         | -96                      |
| 2022-2023 | 1            | 4                | -3                     | 164            | 27                 | 6                    | 24                  | 221                      | 205                         | 16                       |
| 2023-2024 | 0            | 1                | -1                     | 164            | 4                  | 12                   | 17                  | 197                      | 234                         | -37                      |
| Average   | 0            | 3                | -3                     | 150            | 9                  | 8                    | 21                  | 189                      | 257                         | -68                      |