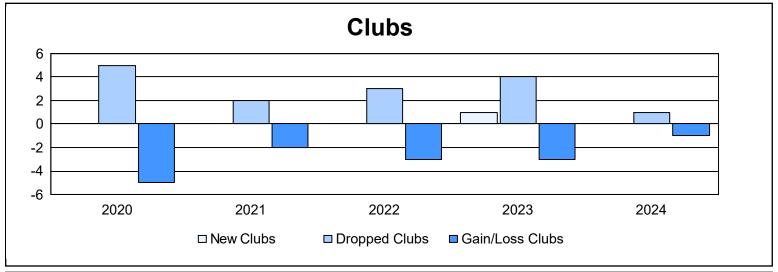

District 201Q1 As of June 2024 Cumulative

| Year      | New<br>Clubs | Dropped<br>Clubs | Gain/<br>Loss<br>Clubs | New<br>Members | Charter<br>Members | Reinstate<br>Members | Transfer<br>Members | Total<br>Member<br>Added | Total<br>Members<br>Dropped | Gain/<br>Loss<br>Members |
|-----------|--------------|------------------|------------------------|----------------|--------------------|----------------------|---------------------|--------------------------|-----------------------------|--------------------------|
| 2019-2020 | 0            | 5                | -5                     | 132            | 3                  | 12                   | 16                  | 163                      | 332                         | -169                     |
| 2020-2021 | 0            | 2                | -2                     | 165            | 3                  | 8                    | 27                  | 203                      | 258                         | -55                      |
| 2021-2022 | 0            | 3                | -3                     | 125            | 7                  | 4                    | 23                  | 159                      | 255                         | -96                      |
| 2022-2023 | 1            | 4                | -3                     | 164            | 27                 | 6                    | 24                  | 221                      | 205                         | 16                       |
| 2023-2024 | 0            | 1                | -1                     | 164            | 4                  | 12                   | 17                  | 197                      | 234                         | -37                      |
| Average   | 0            | 3                | -3                     | 150            | 9                  | 8                    | 21                  | 189                      | 257                         | -68                      |